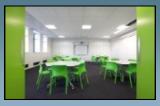

The Trend Building Energy Management System controls all of the heating and ventilation and communicates via Modbus with distributed controllers in each classroom.

The classrooms maintain comfort conditions through a combination of natural ventilation and convective heating, ensuring carbon dioxide levels are keep at an optimum level in the most energy efficient way.